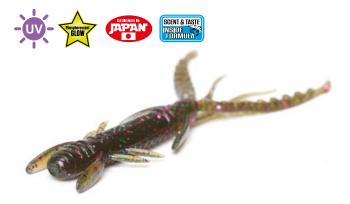

### SOFT LURES LUCKY JOHN PRO SERIES

All Lucky John lures have stable flavour and smell (cancer, shrimp or mackarel). The flavouring and aromatic substances are not only applied to the lures surfaces, but also are the part of lures material. Scent&Taste Inside Formula guarantees that 65% of attractant is placed inside lure material, other 35% composes special substance used for lures treating before packaging. The attractant composition is a secret of Lucky John Company. This way in these lures made of the "eatable rubber" an attractant is maximally kept for the long time. The colour-grade is also well matched, the range of lures includes all colours, popular among anglers, therefore, it is easy to choose the required one. For example, the popular among perch-anglers green-brown colour-grade is presented by few colours variants. Among them are Cola – well-known "engine oil" and close to this colour Nagoya Shrimp "american", Green Pumpkin, Dark Green and Kiwi Seed. There are many other variants of colourations, so Lucky John has its solution for all kinds of predator's mood.