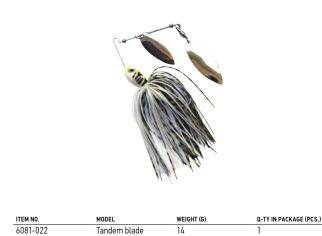

0S35-*** | 002; 003; 004; 005; 010; 011; 012; 014; 018; 019 | 3,5        | 33          |
| LJE0S50-*** | 002; 003; 004; 005; 010; 011; 012; 014; 018; 019 | 5          | 39          |
| LJE0S80-*** | 002; 003; 004; 005; 010; 011; 012; 014; 018; 019 | 8          | 44          |







### LUCKY JOHN SPINNER BAITS

Spinnerbaits are artificial lures that do not resemble any living prototypes, either fish or other aquatic creatures. Nevertheless, these lures are effective for catching pike and large perch. On certain days, spinner baits can even deliver the best results for pike! This fantasy lure consists of spinning blade, and a loaded single hook with elastic synthetic skirt mounted on a wire frame.

# EASTERN SUN Image: Constraint of the second seco

### **VIBRA FLEX**



### TANDEM BLADE



### **RED VAMPIR**



### WARRIOR BLADE



### PAINTED BLADE



### ITEM NO. MODEL 6086-005 Painte

Painted blade

WEIGHT (G)

14

Q-TY IN PACKAGE (PCS.)

LUCKY JOHN Summer

**NORFIN** Summer

LUCKY JOHN Winter

**NORFIN** Winter

### JIGHEAD LUCKY JOHN ROUND HEAD

| ITEM NO.    | MODEL                                 | WEIGHT (G)                | HOOK SIZE # | QTY IN PACKAGE (PCS.) |
|-------------|---------------------------------------|---------------------------|-------------|-----------------------|
| LJMJ01-**** | 0020; 0030; 0040;<br>0050; 0070; 0090 | 2; 3; 4; 5; 7; 9          | 1           | 25                    |
| LJMJ02-**** | 0020; 0030; 0040;<br>0050; 0070; 0090 | 2; 3; 4; 5; 7; 9          | 2           | 25                    |
| LJMJ04-**** | 0020; 0030; 0040;<br>0050; 0