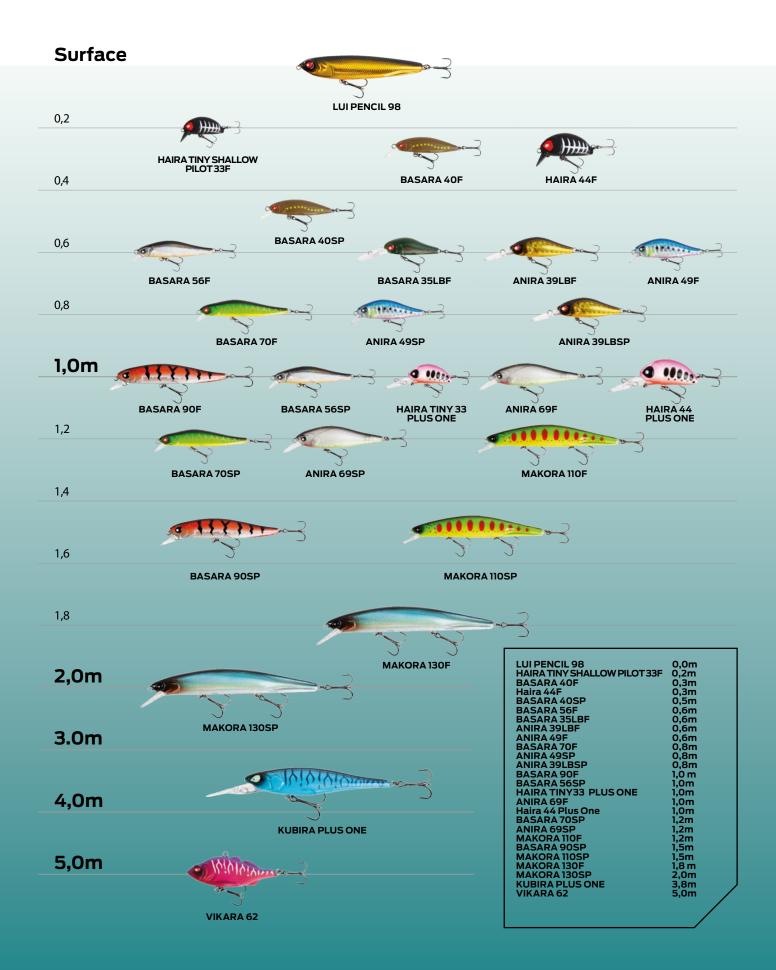

angling in the roughest conditions, in heavily plant-filled water bodies, where the use of other lures proves unviable. The main intended target species – pike. The main method of guiding – light jerking of the lure with short intervals of 1-1.5 seconds. The strike should not be performed hastily in order to avoid low efficiency of bites. Thus, the following scheme is recommended. When you see that a pike has practically snatched the frog, don't pull the lure from under its nose or out of its mouth. On the contrary, you should ease the cord, wait for 1.5-2 seconds and only then make an accented strike.

LENGTH ("/CM)

Q-TY IN PACKAGE (PCS.)

LENGTH ("/CM)



ITEM NO.

COLOUR

LUCKY JOHN Summer

NORFIN

**LUCKYJOHN** 

ATTRACTANT Q-TY IN PACKAGE (PCS.)

### WOBBLERS LUCKY JOHN PRO SERIES



### LUCKY JOHN PRO SERIES WOBBLERS

**Magnetic Cast System (MCS)** – a system consisting of a magnet and fixed and static balls, which allows casting a lure for the longest distance possible without kinking and dead on target. This system ensures qualitative balancing and easy handling of a wobbler at any type of reeling. **MCS** system is the first patent in the production of PRO Series wobblers.

How does **MCS** system work? During the casting, the ball is detached from the magnet by the centrifugal force and rolls to the tail end of the lure, thus shifting the centre of gravity. After touching the water, when the reeling starts, the ball rolls to the head end of the wobbler, where it is fixed by the magnet. To ensure roll stability, there are five balls located in special compartment