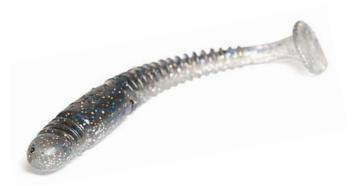

### SOFT LURES LUCKY JOHN PRO SERIES

All Lucky John lures have stable flavour and smell (cancer, shrimp or mackarel). The flavouring and aromatic substances are not only applied to the lures surfaces, but also are the part of lures material. Scent&Taste Inside Formula guarantees that 65% of attractant is placed inside lure material, other 35% composes special substance used for lures treating before packaging. The attractant composition is a secret of Lucky John Company. This way in these lures made of the "eatable rubber" an attractant is maximally kept for the long time. The colour-grade is also well matched, the range of lures includes all colours, popular among anglers, therefore, it is easy to choose the required one. For example, the popular among perch-anglers green-brown colour-grade is presented by few colours variants. Among them are Cola – well-known "engine oil" and close to this colour Nagoya Shrimp "american", Green Pumpkin, Dark Green and Kiwi Seed. There are many other variants of colourations, so Lucky John has its solution for all kinds of predator's mood.