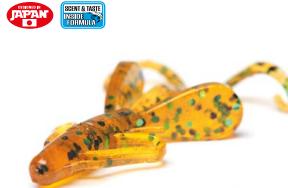

### PACKAGE OF **UNAGI SLUG** 2,5"/3,0"/3,5"

The secret of the efficiency of UNAGI SLUG lies in the lure's design. The Slug is divided by thin partitions into several sections. Even if jerks are very careful, the tail starts moving actively and attracts even the most passive fish. In the production of the silicone for UNAGI SLUG, attractant of shrimp is used – this guarantees results in any conditions of predatory fish angling. It is supplied in three sizes: 6.35; 7.62 and 8.89, which allow to find lure for angling various predators. Installation options can be different: "Carolina", "Texas", joint, dead-end installation, "Wacky" and lots of other interpretations. The main thing is the presence of a hook to allow using the constructive abilities of the UNAGI SLUG.