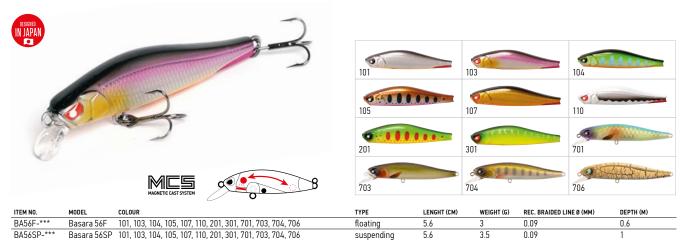

----|-----------|
| floating   | 13,0        | 21         | 0,17                     | 1,8       |
| suspending | 13,0        | 21         | 0,17                     | 0,8-2     |

**LUCKY JOHN** 

NIJUN

### LUCKY JOHN PRO SERIES BASARA WOBBLERS

A series of jerk-bait wobblers class that are manufactured in the following sizes: 35, 40, 56, 70 and 90 mm. Two buoyance modifications are represented in each size group, except for 35: floating and suspender. 35 mm size is available only in floating version with an enlarged dropping blade (LBF). Due to MCS system, all of the BASARA Series wobblers have excellent flying properties and allow highly aggressive animation of the lure. The main angling target: any predatory fish.

### BASARA 90F, 90SP



### BASARA 70F, 70SP



### BASARA 56F, 56SP



**LUCKY JOHN** 

NORFIN

**LUCKYJOHN** 

**NORFIN** Winter



BA40SP-\*\*\* Basara 40SP 101, 103, 104, 105, 107, 110, 201, 301, 701, 703, 704, 706

**BASARA PLUS ONE** 

90F, 90SP

IN JAPA

A new addition to the best selling Basara line this yearis the Basara 90 NEW tention of predator gamefish worldwide.

suspending

3.5/9



11

0.15

### WOBBLERS LUCKY JOHN PRO SERIES KUBIRA

**KUBIRA PLUS ONE 110F** is a deep-water lure, designed for angling large predatory fish at a depth of up to 3.8 metres. The size of the lure is 110 mm and its weight is 16 grams. It is supplied in a floating design. These wobblers are distinguished by their unique play they demonstrate during both jerking and even guiding. This wobbler can be used for trolling as well. The dynamic play of the lure attracts pike,