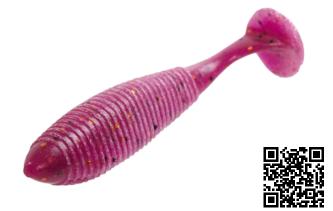

### PACKAGE OF SHADS **MINNOW** 2,2"/3,3"/4,4"/5,5"

LJ MINNOW is the most popular model of a shad with a classic shape. The shape of the lure's body resembling a little fish along with a tail fin generate incredible swings when moving in water. The material used in LJ MINOW soft lures deserves particular attention. The base of the lure is soft plastic, which perfectly retains the shape of the lure and is resistant to external impacts. It has certain immunity to predator's teeth, withstands a lot of bites and is firmly attached to the hook. The lure has an explicit taste and scent of mackerel due to the aromatic salt introduced in the structure of the material and a special aromatic oil used as the coating of the lure. It would be no exaggeration to state that the combination of soft plastic resistant to predator's teeth, a strong attractant and a wide range of colours makes this lure universal for any type of angling for the most popular predatory fish, such as pike, pike-perch and perch, using jig tackle.

| ITEM NO.       | COLOUR                                                             | LENGTH ("/CM) | ATTRACTANT | Q-TY IN PACKAGE (PCS.) |
|----------------|--------------------------------------------------------------------|---------------|------------|------------------------|
| 140142-<br>*** | 033, 071, 085, S13, S26, F05,<br>F08, T05, T18, T26, T44, T46, T48 | 2,2/5,6       | Mackerel   | 10                     |
| 140143-        | 033, 071, 085, S13, S26, F05,<br>F08, T05, T18, T26, T44, T46, T48 | 3,3/8,4       | Mackerel   | 7                      |
| 140150-<br>*** | 033, 071, 085, S13, F05, T05,<br>T18, T26, T44                     | 4,4/11,1      | Mackerel   | 5                      |
| 140151-<br>*** | 033, 071, 085, S13, F05, T05,<br>T18, T26, T44                     | 5,5/13,9      | Mackerel   | 4                      |

| 033 Ocean Pearl  | 071 Lime Chartreuse | 085 Nagoya Shrimp    | S13 Purple plum | T05 Chrystal Blue | T18 Electric Minnow |
|------------------|---------------------|----------------------|-----------------|-------------------|---------------------|
| T26 Orange Chart | T44 Waka Ayu        | T46 Natural Pro Blue | S26             | F05               | F08                 |