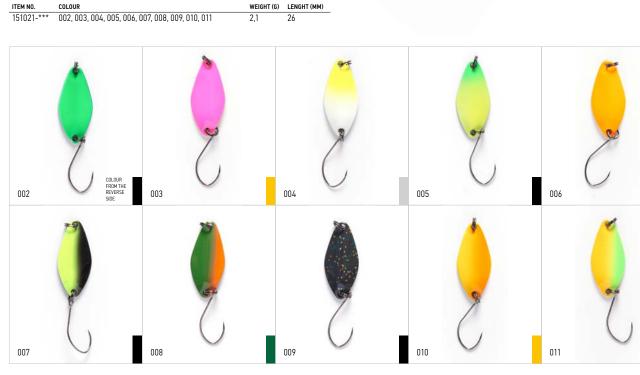

ace. The main purpose of the lure is trout angling in surface layers of water. Thanks to their shape, **IMA** spinners keep well the reeling horizon at minimum depth and, once stopped, quickly sink.

at minimum depth and, once stopped, quickly sink. **IMA** spinners come in one sizes: 2.1g. This spinner is more universal and has the greatest casting range in this series. At the same time, the deepest reeling can be performed with it. It is highly convenient to search for trout with **IMA** spoon-bait, when the fish is particularly active: during twilight, before the sunrise, at the dawn, and immediately after casting the lure. The best results are usually achieved under these conditions.

**IMA** spinners are equipped with high-quality Japanese sports hooks and qualitative accessories.







### 25

**NORFIN** Summer

**LUCKY JOHN** Winter

SPOON-BAITS LUCKY JOHN EOS

Lucky John EOS is the series of swinging spoon-baits for light and ultra light spinning fishing, which are designed for angling trout. These spoon-baits meet all the requirements set for the lures for angling trout in paid water bodies and angling fish in natural water bodies and rivers with medium current and small depth. EOS current and small depth. EOS spoon-baits have a deep bent-in profile with a special bent shape of the tail part, which ensure their peculiar play during both guiding and free sinking. During guiding, the lure moves strictly along the line without any wide swings from side to side – its movements resemble side - its movements resemble

the play of wobblers of crank-bait type. The lure ha