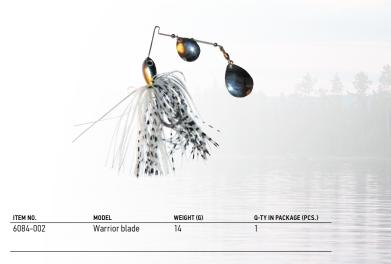

2; 014; 018; 019 | 3,5        | 33          |
| LJE0S50-*** | 002; 003; 004; 005; 010; 011; 012; 014; 018; 019 | 5          | 39          |
| LJE0S80-*** | 002; 003; 004; 005; 010; 011; 012; 014; 018; 019 | 8          | 44          |







### LUCKY JOHN SPINNER BAITS

Spinnerbaits are artificial lures that do not resemble any living prototypes, either fish or other aquatic creatures. Nevertheless, these lures are effective for catching pike and large perch. On certain days, spinner baits can even deliver the best results for pike! This fantasy lure consists of spinning blade, and a loaded single hook with elastic synthetic skirt mounted on a wire frame.

# EASTERN SUN Image: Constraint of the second seco

### **VIBRA FLEX**



### TANDEM BLADE



### **RED VAMPIR**



### WARRIOR BLADE



### PAINTED BLADE



### ITEM NO. MODEL 6086-005 Painte

Painted blade

WEIGHT (G)

14

Q-TY IN PACKAGE (PCS.)

LUCKY JOHN Summer

**NORFIN** Summer

LUCKY JOHN Winter

**NORFIN** Winter

### JIGHEAD LUCKY JOHN ROUND HEAD

| ITEM NO.    | MODEL                                 | WEIGHT (G)                | HOOK SIZE # | QTY IN PACKAGE (PCS.) |
|-------------|---------------------------------------|---------------------------|-------------|-----------------------|
| LJMJ01-**** | 0020; 0030; 0040;<br>0050; 0070; 0090 | 2; 3; 4; 5; 7; 9          | 1           | 25                    |
| LJMJ02-**** | 0020; 0030; 0040;<br>0050; 0070; 0090 | 2; 3; 4; 5; 7; 9          | 2           | 25                    |
| LJMJ04-**** | 0020; 0030; 0040;<br>0050; 0060; 0070 | 2; 3; 4; 5; 6; 7          | 4