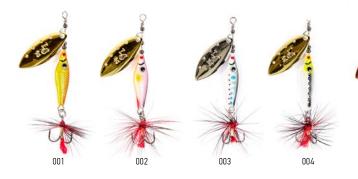

### SOFT LURES LUCKY JOHN PRO SERIES

All Lucky John lures have stable flavour and smell (cancer, shrimp or mackarel). The flavouring and aromatic substances are not only applied to the lures surfaces, but also are the part of lures material. Scent&Taste Inside Formula guarantees that 65% of attractant is placed inside lure material, other 35% composes special substance used for lures treating before packaging. The attractant composition is a secret of Lucky John Company. This way in these lures made of the "eatable rubber" an attractant is maximally kept for the long time. The colour-grade is also well matched, the range of lures includes all colours, popular among anglers, therefore, it is easy to choose the required one. For example, the popular among perch-anglers green-brown colour-grade is presented by few colours variants. Among them are Cola – well-known "engine oil" and close to this colour Nagoya Shrimp "american", Green Pumpkin, Dark Green and Kiwi Seed. There are many other variants of colourations, so Lucky John has its solution for all kinds of predator's mood.