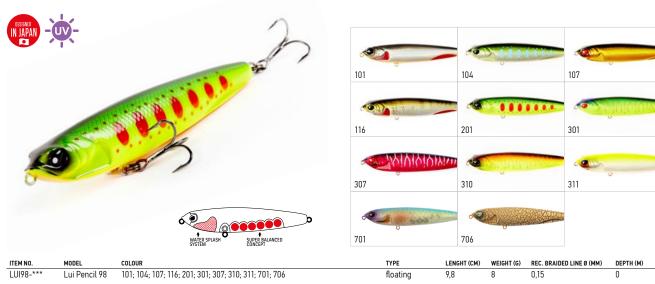

### SOFT LURES LUCKY JOHN PRO SERIES

All Lucky John lures have stable flavour and smell (cancer, shrimp or mackarel). The flavouring and aromatic substances are not only applied to the lures surfaces, but also are the part of lures material. Scent&Taste Inside Formula guarantees that 65% of attractant is placed inside lure material, other 35% composes special substance used for lures treating before packaging. The attractant composition is a secret of Lucky John Company. This way in these lures made of the "eatable rubber" an attractant is maximally kept for the long time. The colour-grade is also well matched, the range of lures includes all colours, popular among anglers, therefore, it is easy to choose the required one. For example, the popular among perch-anglers green-brown colour-grade is presented by few colours variants. Among them are Cola – well-known "engine oil" and close to this colour Nagoya Shrimp "american", Green Pumpkin, Dark Green and Kiwi Seed. There are many other variants of colourations, so Lucky John has its solution for all kinds of predator's mood.