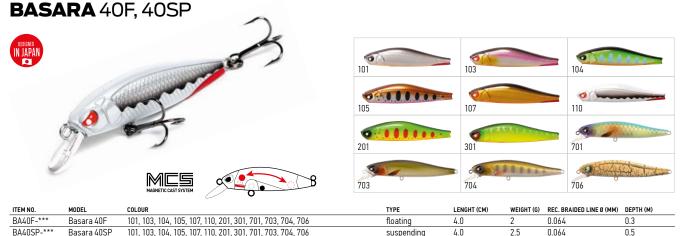

17                     | 1,8       |
| suspending | 13,0        | 21         | 0,17                     | 0,8-2     |

**LUCKY JOHN** 

NIJUN

### LUCKY JOHN PRO SERIES BASARA WOBBLERS

A series of jerk-bait wobblers class that are manufactured in the following sizes: 35, 40, 56, 70 and 90 mm. Two buoyance modifications are represented in each size group, except for 35: floating and suspender. 35 mm size is available only in floating version with an enlarged dropping blade (LBF). Due to MCS system, all of the BASARA Series wobblers have excellent flying properties and allow highly aggressive animation of the lure. The main angling target: any predatory fish.

### BASARA 90F, 90SP



### BASARA 70F, 70SP



### BASARA 56F, 56SP



**LUCKY JOHN** 

NORFIN

**LUCKYJOHN** 

**NORFIN** Winter



BA40SP-\*\*\* Basara 40SP 101, 103, 104, 105, 107, 110, 201, 301, 701, 703, 704, 706

**BASARA PLUS ONE** 

90F, 90SP

IN JAPA

A new addition to the best selling Basara line this yearis the Basara 90 NEW tention of predator gamefish worldwide.

suspending

3.5/9



11

0.15

### WOBBLERS LUCKY JOHN PRO SERIES KUBIRA

**KUBIRA PLUS ONE 110F** is a deep-water lure, designed for angling large predatory fish at a depth of up to 3.8 metres. The size of the lure is 110 mm and its weight is 16 grams. It is supplied in a floating design. These wobblers are distinguished by their unique play they demonstrate during both jerking and even guiding. This wobbler can be used for trolling as well. The dynamic play of the lure attracts pike, pike-perch and large perch. The system specifically designed