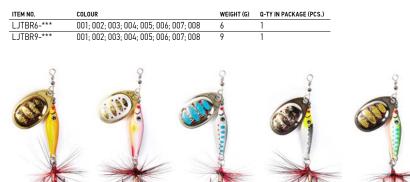

| ITEM NO.       | COLOUR                                              | LENGTH ("/CM) | ATTRACTANT | Q-TY IN PACKAGE (PCS.) |
|----------------|-----------------------------------------------------|---------------|------------|------------------------|
| 140304-<br>*** | F01, F02, F03, F04, F05, F07,<br>F08, F13, F29, F33 | 2,5/6,3       | Mackerel   | 10                     |
| 140305-<br>*** | F01, F02, F03, F04, F05, F07,<br>F08, F13, F29, F33 | 3,0/7,6       | Mackerel   | 7                      |
| 140306-<br>*** | F01, F02, F03, F04, F05, F07,<br>F08, F13, F29, F33 | 3,5/8,9       | Mackerel   | 5                      |

| ITEM NO.       | COLOUR                                              | LENGTH ("/CM) | ATTRACTANT | Q-TY IN PACKAGE (PCS.) |
|----------------|-----------------------------------------------------|---------------|------------|------------------------|
| 140301-<br>*** | F01, F02, F03, F04, F05, F07,<br>F08, F13, F29, F33 | 2,5/5,6       | Mackerel   | 6                      |
| 140302-<br>*** | F01, F02, F03, F04, F05, F07,<br>F08, F13, F29, F33 | 3,5/8,9       | Mackerel   | 4                      |
| 140303-<br>*** | F01, F02, F03, F04, F05, F07,<br>F08, F13, F29, F33 | 4,5/11,4      | Mackerel   | 3                      |