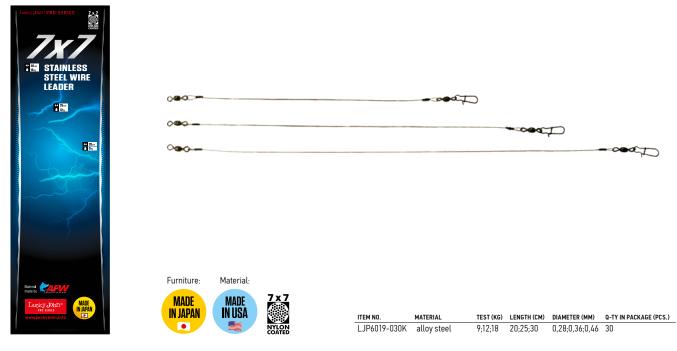

### SOFT LURES LUCKY JOHN PRO SERIES

All Lucky John lures have stable flavour and smell (cancer, shrimp or mackarel). The flavouring and aromatic substances are not only applied to the lures surfaces, but also are the part of lures material. Scent&Taste Inside Formula guarantees that 65% of attractant is placed inside lure material, other 35% composes special substance used for lures treating before packaging. The attractant composition is a secret of Lucky John Company. This way in these lures made of the "eatable rubber" an attractant is maximally kept for the long time. The colour-grade is also well matched, the range of lures includes all colours, popular among anglers, therefore, it is easy to choose the required one. For example, the popular among perch-anglers green-brown colour-grade is presented by few colours variants. Among them are Cola – well-known "engine oil" and close to this colour Nagoya Shrimp "american", Green Pumpkin, Dark Green and Kiwi Seed. There are many other variants of colourations, so Lucky John has its solution for all kinds of predator's mood.