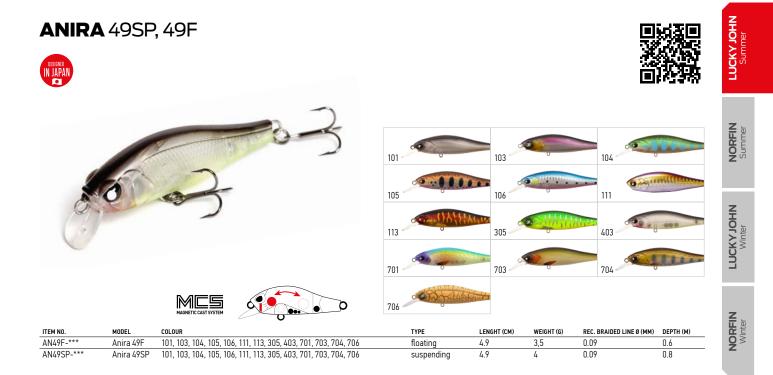

a lure for angling predatory fish in shallow water, **ANIRA** series of wobblers will be the best choice. Wobblers have stable intense small-frequency playing. They are perfect for any type of reeling: steady or jerking (twitching). The lures are manufactured in 39, 49 and 69 mm sizes and only in the suspender version. The smallest size – 39mm, has an enlarged dropping blade **(LBSP)**. The lure shows the best results in shallow still water bodies or water bodies with slow current. During the pauses, the lure remains in one place, thus provoking the predatory fish to attack. Due to **MCS** system, all of the **ANIRA** Series wobblers have excellent flying properties and allow highly aggressive animation of the lure. The main angling target: perch and pike.

### **ANIRA** 89SP, 89F









### LUCKY JOHN PRO SERIES ANTIRA WOBBLERS

Lucky John presents a novelty in 2016 – a series of unique composite wobblers-minnow with an original design, the **ANTIRA SWIM 115**. The small tail serves as an additional lure for predators when the wobbler moves. The special trait of wobblers from this series is their unique play, which they demonstrate both during jerking and even guiding. **ANTIRA SWIM 115** is simply irreplaceable when you need to guide the lure practically on the surface while uncovering at the same time all the unique possibilities of its play. This wobbler is designed for point fishing in certain water areas. It lures in even passive predators. Wobblers of this series come in two versions – floating and of neutral floating ability, which ensures a wide scope of applica