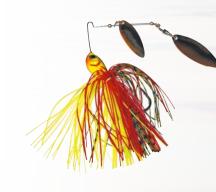

5        | 33          |
| LJE0S50-*** | 002; 003; 004; 005; 010; 011; 012; 014; 018; 019 | 5          | 39          |
| LJE0S80-*** | 002; 003; 004; 005; 010; 011; 012; 014; 018; 019 | 8          | 44          |







### LUCKY JOHN SPINNER BAITS

Spinnerbaits are artificial lures that do not resemble any living prototypes, either fish or other aquatic creatures. Nevertheless, these lures are effective for catching pike and large perch. On certain days, spinner baits can even deliver the best results for pike! This fantasy lure consists of spinning blade, and a loaded single hook with elastic synthetic skirt mounted on a wire frame.

# EASTERN SUN Image: Constraint of the second seco

### **VIBRA FLEX**



### TANDEM BLADE



### **RED VAMPIR**



### WARRIOR BLADE



### PAINTED BLADE



### ITEM NO. MODEL 6086-005 Painte

Painted blade

WEIGHT (G)

14

Q-TY IN PACKAGE (PCS.)

LUCKY JOHN Summer

**NORFIN** Summer

LUCKY JOHN Winter

**NORFIN** Winter

### JIGHEAD LUCKY JOHN ROUND HEAD

| ITEM NO.    | MODEL                                 | WEIGHT (G)                | HOOK SIZE # | QTY IN PACKAGE (PCS.) |
|-------------|---------------------------------------|---------------------------|-------------|-----------------------|
| LJMJ01-**** | 0020; 0030; 0040;<br>0050; 0070; 0090 | 2; 3; 4; 5; 7; 9          | 1           | 25                    |
| LJMJ02-**** | 0020; 0030; 0040;<br>0050; 0070; 0090 | 2; 3; 4; 5; 7; 9          | 2           | 25                    |
| LJMJ04-**** | 0020; 0030; 0040;<br>0050; 0060; 0070 | 2; 3; 4; 5; 6; 7          | 4           | 25