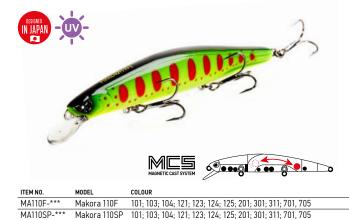

### PACKAGE OF SHADS **NEW** 3D MAKORA SHAD TAIL

The Makora 3D Live line of soft plastics offer the serious predator angler the very best in appearance, action, and versatility. The Makora 3D design projects an attention getting and lifelike appearance that eager predators will be attracted to from afar. Like all Lucky John plastics, the Makora 3D is also enhanced by the proprietary Lucky John scent retention and dispersal system, adding a natural scent that brings predator fish in and keeps them on the hook. Offered in both a shad tail configuration for realistic swimbait presentations, as well as a split tail configuration to resemble a wounded baitfish in situations that call for a jerk-bait style presentation, the Makora 3D comes in 7 lifelike color schemes and 4 different sizes that allow the angler to exactly tailor the baitfish presentation needed to reel in predators, such as black bass, walleyed pike, lake trout, and northern pike. The Makora 3D is the product of the finest Japanese production technology, made of high quality PVC soft plastic material with an unbelievably lifelike finish more often seen on high end hardbaits.

| ITEM. NO   | COLOR                             | LENGHT ("/CM) | Q-TY PER PACK |
|------------|-----------------------------------|---------------|---------------|
| 140406-*** | 001, 002, 003, 004, 005, 006, 007 | 3,0/7,6       | 7             |
| 140408-*** | 001, 002, 003, 004, 005, 006, 007 | 4,0/10        | 6             |
| 140410-*** | 001, 002, 003, 004, 005, 006, 007 | 5,0/12,7      | 4             |
| 140412-*** | 001, 002, 003, 004, 005, 006, 007 | 6,0/15,2      | 3             |