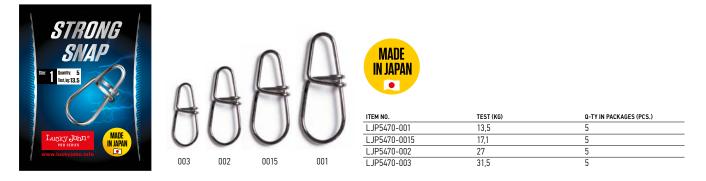

| SIZE | Q-TY IN PACKAGE (PCS.) |
|------------|------|------------------------|
| LJH520-006 | 6    | 8                      |
| LJH520-004 | 4    | 7                      |
| LJH520-002 | 2    | 6                      |
| LJH520-001 | 1    | 6                      |

**LUCKY JOHN** 

NORFIN

### SWIVELS, SNAPS LUCKY JOHN PRO

Swivels and snap swivels represented by these models are made in Japan at a specialised factory. All of these parts that are obligatory components of a complete set of fishing tackle are made of high-grade steel on modern equipment and meet the strictest fishing requirements. The highest quality of this connecting accessory will prevent the loss of both trophy fish and valuable lure. It is not customary to be thrifty with such small things.

### **STRONG SNAP**



### **SPLIT RINGS**





| ITEM NO.     | TEST (KG) | Q-TY IN PACKAGES (PCS.) |
|--------------|-----------|-------------------------|
| LJP5450-0000 | 4         | 10                      |
| LJP5450-000  | 6         | 10                      |
| LJP5450-001  | 8         | 10                      |
| LJP5450-002  | 10        | 7                       |
| LJP5450-003  | 12        | 7                       |
| LJP5450-004  | 14        | 7                       |
| LJP5450-005  | 16        | 5                       |
| LJP5450-006  | 20        | 5                       |

### INTERLOCK SNAP WITH ROLLING SWIVEL







| ITEM NO.    | TEST (KG) | Q-TY IN PACKAGES (PCS.) |
|-------------|-----------|-------------------------|
| LJP5410-004 | 24        | 5                       |
| LJP5410-006