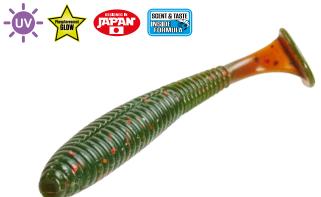

### SOFT LURES LUCKY JOHN PRO SERIES

All Lucky John lures have stable flavour and smell (cancer, shrimp or mackarel). The flavouring and aromatic substances are not only applied to the lures surfaces, but also are the part of lures material. Scent&Taste Inside Formula guarantees that 65% of attractant is placed inside lure material, other 35% composes special substance used for lures treating before packaging. The attractant composition is a secret of Lucky John Company. This way in these lures made of the "eatable rubber" an attractant is maximally kept for the long time. The colour-grade is also well matched, the range of lures includes all colours, popular among anglers, therefore, it is easy to choose the required one. For example, the popular among perch-anglers green-brown colour-grade is presented by few colours variants. Among them are Cola – well-known "engine oil" and close to this colour Nagoya Shrimp "american", Green Pumpkin, Dark Green and Kiwi Seed. There are many other variants of colourations, so Lucky John has its solution for all kinds of predator's mood.