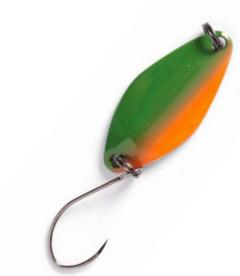

rface. The main purpose of the lure is trout angling in surface layers of water. Thanks to their shape, **IMA** spinners keep well the reeling horizon at minimum depth and, once stopped, quickly sink.

at minimum depth and, once stopped, quickly sink. **IMA** spinners come in one sizes: 2.1g. This spinner is more universal and has the greatest casting range in this series. At the same time, the deepest reeling can be performed with it. It is highly convenient to search for trout with **IMA** spoon-bait, when the fish is particularly active: during twilight, before the sunrise, at the dawn, and immediately after casting the lure. The best results are usually achieved under these conditions.

**IMA** spinners are equipped with high-quality Japanese sports hooks and qualitative accessories.







### 25

**NORFIN** Summer

**LUCKY JOHN** Winter

SPOON-BAITS LUCKY JOHN EOS

Lucky John EOS is the series of swinging spoon-baits for light and ultra light spinning fishing, which are designed for angling trout. These spoon-baits meet all the requirements set for the lures for angling trout in paid water bodies and angling fish in natural water bodies and rivers with medium current and small depth. EOS current and small depth. EOS spoon-baits have a deep bent-in profile with a special bent shape of the tail part, which ensure their peculiar play during both guiding and free sinking. During guiding, the lure moves strictly along the line without any wide swings from side to side – its movements resemble side - its movements resemble

the play of wobblers of crank-bait type. The lure