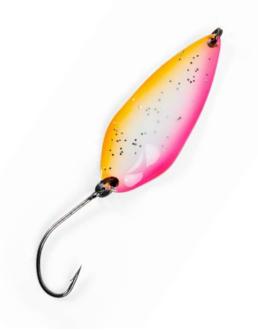

8 g are perfectly suitable for an-gling in deep places, they are sup-plied with **triple hooks**. The lure is perfect for angling asp, pike, chub and perch. EOS spoon-baits are equipped with high-quality Japanese hooks and fittings.

| ITEM NO.    | COLOUR                                           | WEIGHT (G) | LENGHT (MM) |
|-------------|--------------------------------------------------|------------|-------------|
| LJE0S24-*** | 002; 003; 004; 005; 010; 011; 012; 014; 018; 019 | 2,4        | 29          |
| LJE0S35-*** | 002; 003; 004; 005; 010; 011; 012; 014; 018; 019 | 3,5        | 33          |
| LJE0S50-*** | 002; 003; 004; 005; 010; 011; 012; 014; 018; 019 | 5          | 39          |
| LJE0S80-*** | 002; 003; 004; 005; 010; 011; 012; 014; 018; 019 | 8          | 44          |







### LUCKY JOHN SPINNER BAITS

Spinnerbaits are artificial lures that do not resemble any living prototypes, either fish or other aquatic creatures. Nevertheless, these lures are effective for catching pike and large perch. On certain days, spinner baits can even deliver the best results for pike! This fantasy lure consists of spinning blade, and a loaded single hook with elastic synthetic skirt mounted on a wire frame.

# EASTERN SUN Image: Constraint of the second seco

### **VIBRA FLEX**



### TANDEM BLADE



### **RED VAMPIR**



### WARRIOR BLADE



### PAINTED BLADE



### ITEM NO. MODEL 6086-005 Painte

Painted blade

WEIGHT (G)

14

Q-TY IN PACKAGE (PCS.)

LUCKY JOHN Summer

**NORFIN** Summer

LUCKY JOHN Winter

**NORFIN** Winter

### JIGHEAD LUCKY JOHN ROUND HEAD

| ITEM NO.