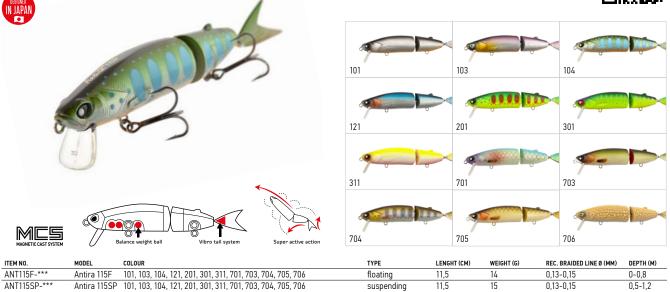

### SOFT LURES LUCKY JOHN PRO SERIES

All Lucky John lures have stable flavour and smell (cancer, shrimp or mackarel). The flavouring and aromatic substances are not only applied to the lures surfaces, but also are the part of lures material. Scent&Taste Inside Formula guarantees that 65% of attractant is placed inside lure material, other 35% composes special substance used for lures treating before packaging. The attractant composition is a secret of Lucky John Company. This way in these lures made of the "eatable rubber" an attractant is maximally kept for the long time. The colour-grade is also well matched, the range of lures includes all colours, popular among anglers, therefore, it is easy to choose the required one. For example, the popular among perch-anglers green-brown colour-grade is presented by few colours variants. Among them are Cola – well-known "engine oil" and close to this colour Nagoya Shrimp "american", Green Pumpkin, Dark Green and Kiwi Seed. There are many other variants of colourations, so Lucky John has its solution for all kinds of predator's mood.