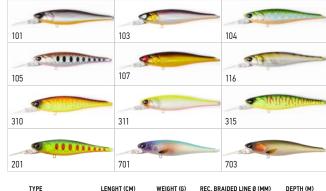

### PACKAGE OF **UNAGI SLUG** 2,5"/3,0"/3,5"

The secret of the efficiency of UNAGI SLUG lies in the lure's design. The Slug is divided by thin partitions into several sections. Even if jerks are very careful, the tail starts moving actively and attracts even the most passive fish. In the production of the silicone for UNAGI SLUG, attractant of shrimp is used – this guarantees results in any conditions of predatory fish angling. It is supplied in three sizes: 6.35; 7.62 and 8.89, which allow to find lure for angling various predators. Installation options can be different: "Carolina", "Texas", joint, dead-end installation, "Wacky" and lots of other interpretations. The main thing is the presence of a hook to allow using the constructive abilities of the UNAGI SLUG.

| ITEM NO.       | COLOUR                                              | LENGTH ("/CM) | ATTRACTANT | Q-TY IN PACKAGE (PCS.) |
|----------------|-----------------------------------------------------|---------------|------------|------------------------|
| 140304-<br>*** | F01, F02, F03, F04, F05, F07,<br>F08, F13, F29, F33 | 2,5/6,3       | Mackerel   | 10                     |
| 140305-<br>*** | F01, F02, F03, F04, F05, F07,<br>F08, F13, F29, F33 | 3,0/7,6       | Mackerel   | 7                      |
| 140306-<br>*** | F01, F02, F03, F04, F05, F07,<br>F08, F13, F29, F33 | 3,5/8,9       | Mackerel   | 5                      |