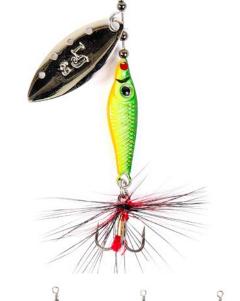

has steady movement at different methods and speed of guiding. The holes in the blade create additional swings, which are more attractive for predatory fish. When

COLOUR

001; 002; 003; 004; 005; 006; 007; 008

001; 002; 003; 004; 005; 006; 007; 008

ITEM NO.

LJTBL6-

LJTBL9-\*\*\*

001

rotating, the angle of deviation of the blade is 30 degrees, which allows the lure to work in case of a strong current. The body of the lures is made of heavy alloy, ensuring additional distance when casting the spinner, and has an adjusted geometric shape of the core, which allows reducing the twisting of the line during the play of the lure to the extent possible. All triple hooks feature a bright fly, which serves as an additional exciter for the fish.

WEIGHT (G) Q-TY IN PACKAGE (PCS.)

6

004

005







006

### LUCKY JOHN SPINNERS FOR TROUT ANGLING

The number of fee-based water bodies, where the angling of pond rainbow trout is allowed, grows each year. It is not a secret that the Area Fishing – trout angling in artificial water bodies – is a rapidly developing issue. It is, probably, one of the most accessible variants of fishing, with a spinning rod, for metropolitan citizens and people, the flying pace of life of which allows devoting just a mere couple of hours a week to the beloved hobby. Being able to "hold" 1-kg or bigger trout on the lightweight spinning rod, many anglers forever become the fans of this type of fishing. Keeping up with the time, a new series of micro spoon-baits has been introduced in the assortment of Lucky John lures for angling pond and wild trout: AYU