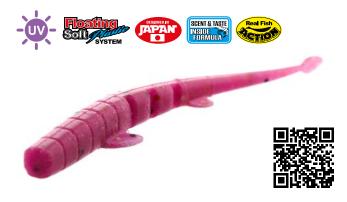

### PACKAGE OF **UNAGI SLUG** 2,5"/3,0"/3,5"

The secret of the efficiency of UNAGI SLUG lies in the lure's design. The Slug is divided by thin partitions into several sections. Even if jerks are very careful, the tail starts moving actively and attracts even the most passive fish. In the production of the silicone for UNAGI SLUG, attractant of shrimp is used – this guarantees results in any conditions of predatory fish angling. It is supplied in three sizes: 6.35; 7.62 and 8.89, which allow to find lure for angling various predators. Installation options can be different: "Carolina", "Texas", joint, dead-end installation, "Wacky" and lots of other interpretations. The main thing is the presence of a hook to allow using the constructive abilities of the UNAGI SLUG.

| ITEM NO.       | COLOUR                                              | LENGTH ("/CM) | ATTRACTANT | Q-TY IN PACKAGE (PCS.) |
|----------------|-----------------------------------------------------|---------------|------------|------------------------|
| 140304-<br>*** | F01, F02, F03, F04, F05, F07,<br>F08, F13, F29, F33 | 2,5/6,3       | Mackerel   | 10                     |
| 140305-<br>*** | F01, F02, F03, F04, F05, F07,<br>F08, F13, F29, F33 | 3,0/7,6       | Mackerel   | 7                      |
| 140306-<br>*** | F01, F02, F03, F04, F05, F07,<br>F08, F13, F29, F33 | 3,5/8,9       | Mackerel   | 5                      |