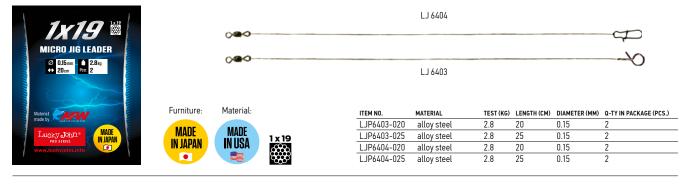

### SOFT LURES LUCKY JOHN PRO SERIES

All Lucky John lures have stable flavour and smell (cancer, shrimp or mackarel). The flavouring and aromatic substances are not only applied to the lures surfaces, but also are the part of lures material. Scent&Taste Inside Formula guarantees that 65% of attractant is placed inside lure material, other 35% composes special substance used for lures treating before packaging. The attractant composition is a secret of Lucky John Company. This way in these lures made of the "eatable rubber" an attractant is maximally kept for the long time. The colour-grade is also well matched, the range of lures includes all colours, popular among anglers, therefore, it is easy to choose the required one. For example, the popular among perch-anglers green-brown colour-grade is presented by few colours variants. Among them are Cola – well-known "engine oil" and close to this colour Nagoya Shrimp "american", Green Pumpkin, Dark Green and Kiwi Seed. There are many other variants of colourations, so Lucky John has its solution for all kinds of predator's mood.