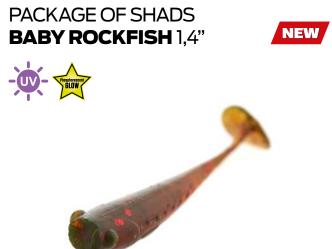

IN PACKAGE (PCS.) |
|------------|--------------------------------------------------------|---------------|------------|------------------------|
| 140140-*** | 033, 085, PA01, PA03, S14,<br>S15, S18, S19, S21, SB05 | 3/7,6         | Crayfish   | 10                     |

|                      | ×                  | $\rightarrow$   | $\times$           | ÷.                |
|----------------------|--------------------|-----------------|--------------------|-------------------|
| S21 All Stars Flakes | S15 Chartreuse red | SB05 Dark Green | PA03 Green Pumpkin | S14 Magic         |
|                      |                    |                 |                    | *                 |
| 033 Ocean Pearl      | S19 Potomac Blue   | S18 Shrimp      | PA01 Watermelon    | 085 Nagoya Shrimp |



The Baby Rockfish- one of our most popular soft plastic baits for ice fishing. This small paddle tail minnow imitation is infused with a strong mackerel scent that freshwater fish cannot ignore, utilizing the trademark Lucky John "Edible Bait" technology that features both wide scent dispersion and scent retention in the body of the plastic. The Baby Rockfish is designed to be small enough to be used with tungsten micro jigs for slab crappies and jumbo perch, but also punches well above its weight class while bringing in bigger predators such as trout and walleye.



ITEM NO

COLOUR

### FROG



Soft rubber surface lure – FROG. It is designed for angling in the roughest conditions, in heavily plant-filled water bodies, where the use of other lures proves unviable. The main intended targe