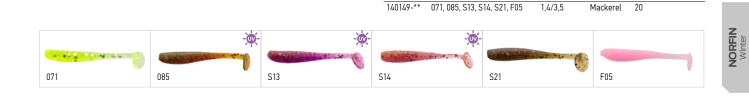

Mackerel

Mackerel

NORFIN

1.1.2

| 071  | F05 | F08 | T05         | PA16 | T18 |
|------|-----|-----|-------------|------|-----|
| PA03 | T26 | 033 | <b>T</b> 44 | S13  | S26 |

ITEM NO.

140146-

140147-

140148-

COLOUR

033, 071, PA03, PA16, S13, S26,

033, 071, PA03, PA16, S13, S26,

F05, F08, T05, T18, T26, T44

F05, F08, T05, T18, T26, T44 033, 071, PA03, PA16, S13, S26, F05, F08, T05, T18, T26, T44

### PACKAGE OF SHADS **TIOGA** 2"/2,9"/3,4"

**Tioga** is a lure designed specially for perch and pike-perch fishing. The unique shape of the body provides movements in the water generating swings attracting a predator. The side ribs strengthen the play of the lure, providing it with «live» movements. The hybrid lure has a worm-shaped body with the typical thickening at the front and small claw-tail of the shad. The lure has the attractive smell of mackerel. **Tioga** 2" is the best lures for micro jig, it can be installed both on a jig-head and on an offset hook. Bigger lures **Tioga** 3.4" are perfect for classic jig, and **Tioga** 2.9" can be successfully applied to many kinds of different rigs with a lead. The smallest lures attract the attention of perch and ratan goby and other micro jig fish. Bigger models will get interest of pike and pike-perch. Scent&Taste Inside Formula ensures that after the biting the fish will keep a bait in the mouth as long as it is possible. It will always allow performing of timely and successful hooking.

| ITEM NO.       | COLOUR                                                                                                       | LENGTH ("/CM) | ATTRACTANT | Q-TY IN PACKAGE (PCS.) |
|----------------|--------------------------------------------------------------------------------------------------------------|---------------|------------|------------------------|
| 140102-<br>*** | PA01, PA03, PA17, PA19, S07,<br>S10, S13, S14, 033, 071, 085, S26,<br>F05, F08                               | 2/5,1         | Mackerel   | 10                     |
| 140103-<br>*** | PA01, PA03, PA17, PA19, S07, S10,<br>S13, S14, 033, 071, 085, T09, T18,<br>T26, T44, T46, T47, T48, S26, F05 | 2,9/7,4       | Mackerel   | 7                      |
| 140127-<br>*** | PA01, PA03, PA17, PA19, S07, S10,<br>S13, S14, 033, 071, 085, T09, T18,<br>T26, T44, T46, T47, T48, S26, F05 | 3,4/8,6       | Макрель    | 6                      |

1.1.1

|                      |                                          | C.C.B.             | Contraction of the second |                  |              |
|----------------------|------------------------------------------|--------------------|---------------------------|------------------|--------------|
| PA01 Watermelon      | PA03 Green Pumpkin                       | PA19 Osaka Pumpkin | S10 Gold mirror           | S13 Purple plum  | S14 Magic    |
|                      | C. C |                    |                           |                  |              |
| 033 Ocean Pearl      | 071 Lime Chartreuse                      | 085 Nagoya Shrimp  | T18 Electric minnow       | T26 Orange Chart | T44 Waka Ayu |
|                      |                                          |                    |                           |                  |              |
| T46 Natural Pro Blue | T47                                      | T48                | S26                       | F05              |              |