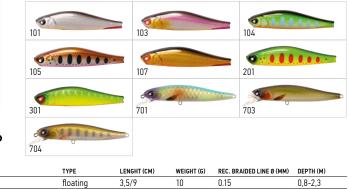

: 35, 40, 56, 70 and 90 mm. Two buoyance modifications are represented in each size group, except for 35: floating and suspender. 35 mm size is available only in floating version with an enlarged dropping blade (LBF). Due to MCS system, all of the BASARA Series wobblers have excellent flying properties and allow highly aggressive animation of the lure. The main angling target: any predatory fish.

### BASARA 90F, 90SP



### BASARA 70F, 70SP



### BASARA 56F, 56SP



**LUCKY JOHN** 

NORFIN

**LUCKYJOHN** 

**NORFIN** Winter



BA40SP-\*\*\* Basara 40SP 101, 103, 104, 105, 107, 110, 201, 301, 701, 703, 704, 706

**BASARA PLUS ONE** 

90F, 90SP

IN JAPA

A new addition to the best selling Basara line this yearis the Basara 90 NEW tention of predator gamefish worldwide.

suspending

3.5/9



11

0.15

### WOBBLERS LUCKY JOHN PRO SERIES KUBIRA

**KUBIRA PLUS ONE 110F** is a deep-water lure, designed for angling large predatory fish at a depth of up to 3.8 metres. The size of the lure is 110 mm and its weight is 16 grams. It is supplied in a floating design. These wobblers are distinguished by their unique play they demonstrate during both jerking and even guiding. This wobbler can be used for trolling as well. The dynamic play of the lure attracts pike, pike-perch and large perch. The system specifically designed and patented by **Lucky John** specialists **Magnetic Cast System (MCS)**, using a magnet, moving and fixed balls, allows casting the lure to the maximum distance possible. The **MCS** system makes the wobbler to move easily from side to side and make light swings ar