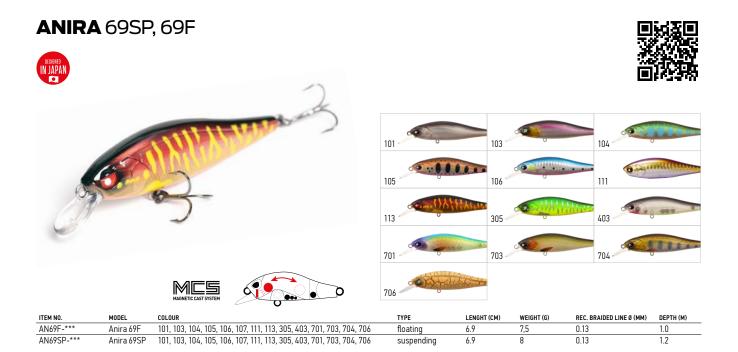

ed a lure for angling predatory fish in shallow water, **ANIRA** series of wobblers will be the best choice. Wobblers have stable intense small-frequency playing. They are perfect for any type of reeling: steady or jerking (twitching). The lures are manufactured in 39, 49 and 69 mm sizes and only in the suspender version. The smallest size – 39mm, has an enlarged dropping blade **(LBSP)**. The lure shows the best results in shallow still water bodies or water bodies with slow current. During the pauses, the lure remains in one place, thus provoking the predatory fish to attack. Due to **MCS** system, all of the **ANIRA** Series wobblers have excellent flying properties and allow highly aggressive animation of the lure. The main angling target: perch and pike.

### **ANIRA** 89SP, 89F









### LUCKY JOHN PRO SERIES ANTIRA WOBBLERS

Lucky John presents a novelty in 2016 – a series of unique composite wobblers-minnow with an original design, the **ANTIRA SWIM 115**. The small tail serves as an additional lure for predators when the wobbler moves. The special trait of wobblers from this series is their unique play, which they demonstrate both during jerking and even guiding. **ANTIRA SWIM 115** is simply irreplaceable when you need to guide the lure practically on the surface while uncovering at the same time all the unique possibilities of its play. This wobbler is designed for point fishing in certain water areas. It lures in even passive predators. Wobblers of this series come in two versions – floating and of neutral floating ability, which ensures a wide scope of appli