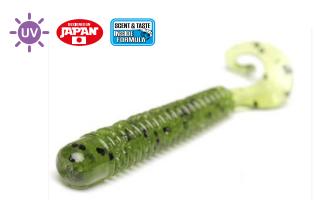

### SOFT LURES LUCKY JOHN PRO SERIES

All Lucky John lures have stable flavour and smell (cancer, shrimp or mackarel). The flavouring and aromatic substances are not only applied to the lures surfaces, but also are the part of lures material. Scent&Taste Inside Formula guarantees that 65% of attractant is placed inside lure material, other 35% composes special substance used for lures treating before packaging. The attractant composition is a secret of Lucky John Company. This way in these lures made of the "eatable rubber" an attractant is maximally kept for the long time. The colour-grade is also well matched, the range of lures includes all colours, popular among anglers, therefore, it is easy to choose the required one. For example, the popular among perch-anglers green-brown colour-grade is presented by few colours variants. Among them are Cola – well-known "engine oil" and close to this colour Nagoya Shrimp "american", Green Pumpkin, Dark Green and Kiwi Seed. There are many other variants of colourations, so Lucky John has its solution for all kinds of predator's mood.