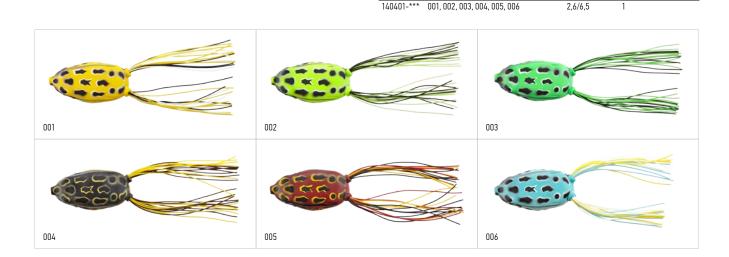

ing in bigger predators such as trout and walleye.



ITEM NO

COLOUR

### FROG



Soft rubber surface lure – FROG. It is designed for angling in the roughest conditions, in heavily plant-filled water bodies, where the use of other lures proves unviable. The main intended target species – pike. The main method of guiding – light jerking of the lure with short intervals of 1-1.5 seconds. The strike should not be performed hastily in order to avoid low efficiency of bites. Thus, the following scheme is recommended. When you see that a pike has practically snatched the frog, don't pull the lure from under its nose or out of its mouth. On the contrary, you should ease the cord, wait for 1.5-2 seconds and only then make an accented strike.

LENGTH ("/CM)

Q-TY IN PACKAGE (PCS.)

LENGTH ("/CM)



ITEM NO.

COLOUR

LUCKY JOHN Summer

NORFIN

**LUCKYJOHN** 

ATTRACTANT Q-TY IN PACKAGE (PCS.)

### WOBBLERS LUCKY JOHN PRO SERIES



### LUCKY JOHN PRO SERIES WOBBLERS

**Magnetic Cast System (MCS)** – a system consisting of a magnet and fixed and static balls, which allows casting a lure for the longest distance possible without kinking and dead on target. This system ensures qualitative balancing and easy handling of a wobbler at any type of reeling. **MCS** system is the first patent in the production of PRO Series wobblers.

How does **MCS** system work? During the casting, the ball is detached from the magnet by the centrifugal force and rolls to the tail end of the lure, thus shifting the centre of gravity. After touching the water, when the reeling starts, the ball rolls to the h