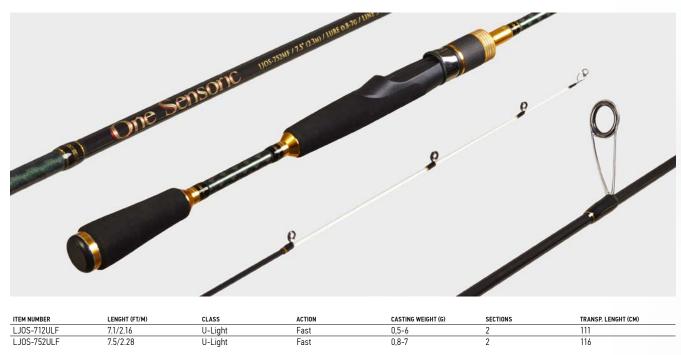

### SOFT LURES LUCKY JOHN PRO SERIES

All Lucky John lures have stable flavour and smell (cancer, shrimp or mackarel). The flavouring and aromatic substances are not only applied to the lures surfaces, but also are the part of lures material. Scent&Taste Inside Formula guarantees that 65% of attractant is placed inside lure material, other 35% composes special substance used for lures treating before packaging. The attractant composition is a secret of Lucky John Company. This way in these lures made of the "eatable rubber" an attractant is maximally kept for the long time. The colour-grade is also well matched, the range of lures includes all colours, popular among anglers, therefore, it is easy to choose the required one. For example, the popular among perch-anglers green-brown colour-grade is presented by few colours variants. Among them are Cola – well-known "engine oil" and close to this colour Nagoya Shrimp "american", Green Pumpkin, Dark Green and Kiwi Seed. There are many other variants of colourations, so Lucky John has its solution for all kinds of predator's mood.