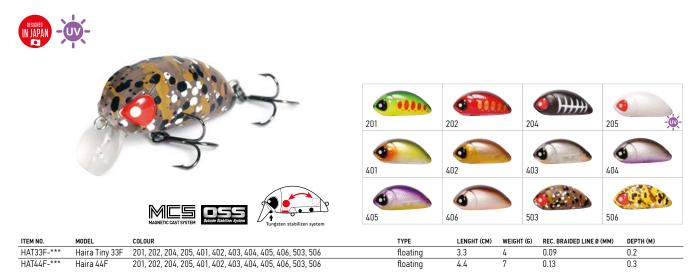

### SOFT LURES LUCKY JOHN PRO SERIES

All Lucky John lures have stable flavour and smell (cancer, shrimp or mackarel). The flavouring and aromatic substances are not only applied to the lures surfaces, but also are the part of lures material. Scent&Taste Inside Formula guarantees that 65% of attractant is placed inside lure material, other 35% composes special substance used for lures treating before packaging. The attractant composition is a secret of Lucky John Company. This way in these lures made of the "eatable rubber" an attractant is maximally kept for the long time. The colour-grade is also well matched, the range of lures includes all colours, popular among anglers, therefore, it is easy to choose the required one. For example, the popular among perch-anglers green-brown colour-grade is presented by few colours variants. Among them are Cola – well-known "engine oil" and close to this colour Nagoya Shrimp "american", Green Pumpkin, Dark Green and Kiwi Seed. There are many other variants of colourations, so Lucky John has its solution for all kinds of predator's mood.