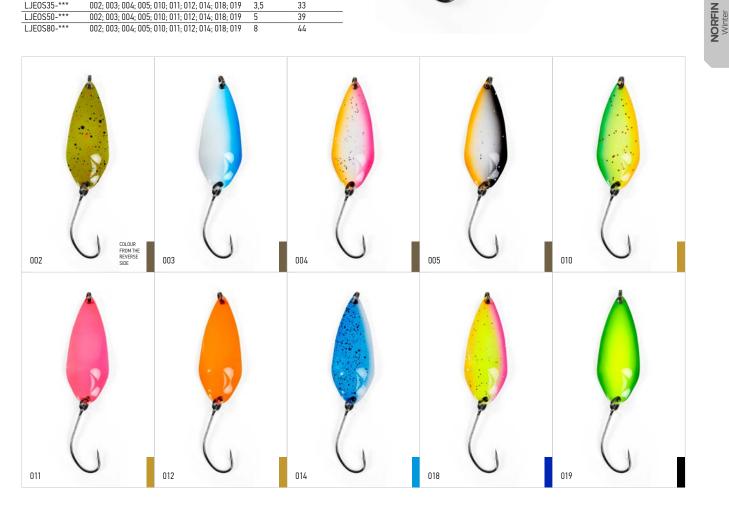

### SOFT LURES LUCKY JOHN PRO SERIES

All Lucky John lures have stable flavour and smell (cancer, shrimp or mackarel). The flavouring and aromatic substances are not only applied to the lures surfaces, but also are the part of lures material. Scent&Taste Inside Formula guarantees that 65% of attractant is placed inside lure material, other 35% composes special substance used for lures treating before packaging. The attractant composition is a secret of Lucky John Company. This way in these lures made of the "eatable rubber" an attractant is maximally kept for the long time. The colour-grade is also well matched, the range of lures includes all colours, popular among anglers, therefore, it is easy to choose the required one. For example, the popular among perch-anglers green-brown colour-grade is presented by few colours variants. Among them are Cola – well-known "engine oil" and close to this colour Nagoya Shrimp "american", Green Pumpkin, Dark Green and Kiwi Seed. There are many other variants of colourations, so Lucky John has its solution for all kinds of predator's mood.