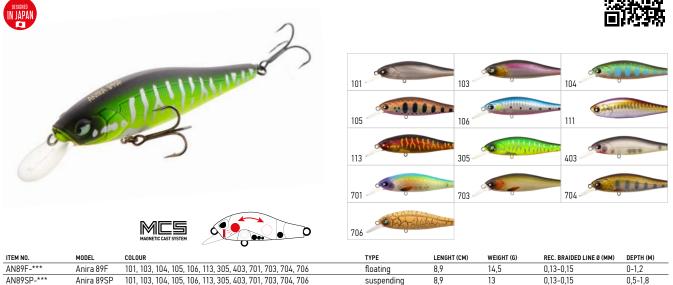

need a lure for angling predatory fish in shallow water, **ANIRA** series of wobblers will be the best choice. Wobblers have stable intense small-frequency playing. They are perfect for any type of reeling: steady or jerking (twitching). The lures are manufactured in 39, 49 and 69 mm sizes and only in the suspender version. The smallest size – 39mm, has an enlarged dropping blade **(LBSP)**. The lure shows the best results in shallow still water bodies or water bodies with slow current. During the pauses, the lure remains in one place, thus provoking the predatory fish to attack. Due to **MCS** system, all of the **ANIRA** Series wobblers have excellent flying properties and allow highly aggressive animation of the lure. The main angling target: perch and pike.

### **ANIRA** 89SP, 89F









### LUCKY JOHN PRO SERIES ANTIRA WOBBLERS

Lucky John presents a novelty in 2016 – a series of unique composite wobblers-minnow with an original design, the **ANTIRA SWIM 115**. The small tail serves as an additional lure for predators when the wobbler moves. The special trait of wobblers from this series is their unique play, which they demonstrate both during jerking and even guiding. **ANTIRA SWIM 115** is simply irreplaceable when you need to guide the lure practically on the surface while uncovering at the same time all the unique possibilities of its play. This wobbler is designed for point fishing in certain water areas. It lures in even passive predators. Wobblers of this series come in two versions – floating and of neutral floating ability, which ensures a wide scope of app