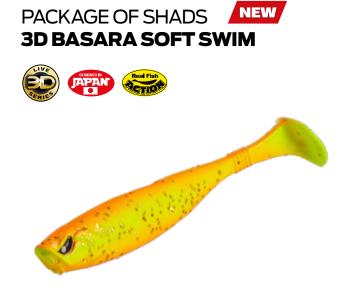

LUCKY JOHN Summer

NORFIN

**LUCKYJOHN** 

**Winter** 

4

"New to the Lucky John lineup this year is the new generation of realistic baitfish plastics that sets the new standard in soft baits – the Basara 3D Soft Swim. This revolutionary plastic combines the most realistic of appearances, a specially designed 3D/holographic imaging that projects out to distance to attract gamefish, with lifelike shad tail action and the patented Lucky John scent retention and dispersal system. Available in 4 attention getting color schemes and 4 different sizes, the Basara 3D Soft Swim is as versatile as it is lethal to jumbo perch, slab crappies, aggressive bass, and trophy walleyed pike. The Basara 3D is the product of the finest Japanese production technology, made of high quality PVC soft plastic material with an unbelievably lifelike finish more often seen on high end hardbaits. The most effective plastic available in swimbait and jigging presentations, the Basara 3D Live plastic series is the obvious choice for today's serious angler.