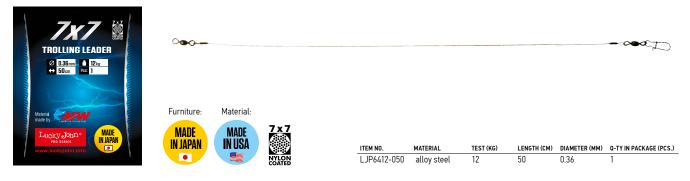

### SOFT LURES LUCKY JOHN PRO SERIES

All Lucky John lures have stable flavour and smell (cancer, shrimp or mackarel). The flavouring and aromatic substances are not only applied to the lures surfaces, but also are the part of lures material. Scent&Taste Inside Formula guarantees that 65% of attractant is placed inside lure material, other 35% composes special substance used for lures treating before packaging. The attractant composition is a secret of Lucky John Company. This way in these lures made of the "eatable rubber" an attractant is maximally kept for the long time. The colour-grade is also well matched, the range of lures includes all colours, popular among anglers, therefore, it is easy to choose the required one. For example, the popular among perch-anglers green-brown colour-grade is presented by few colours variants. Among them are Cola – well-known "engine oil" and close to this colour Nagoya Shrimp "american", Green Pumpkin, Dark Green and Kiwi Seed. There are many other variants of colourations, so Lucky John has its solution for all kinds of predator's mood.