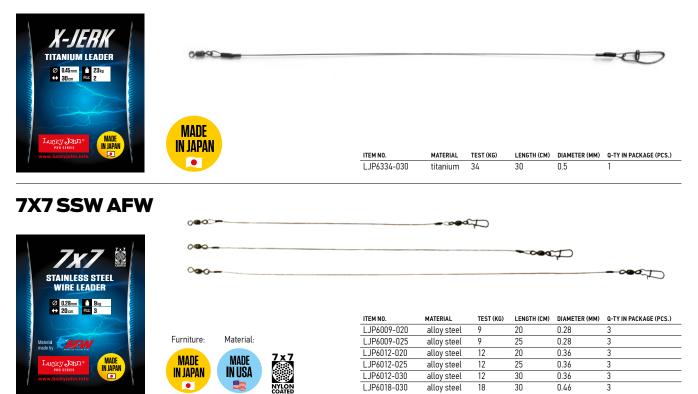

|          |     | LJP6305-025 | titanium | 5         | 25          | 0.2           | 2                      |
|                    |          |     | LJP6310-015 | titanium | 20        | 15          | 0.3           | 2                      |
|                    | MADE     |     | LJP6310-020 | titanium | 20        | 20          | 0.3           | 2                      |
|                    | IN JAPAN |     | LJP6310-025 | titanium | 10        | 25          | 0.3           | 2                      |
| www.luckyjohn.info |          |     | LJP6320-020 | titanium | 10        | 20          | 0.4           | 2                      |
|                    |          |     | LJP6320-025 | titanium | 10        | 25          | 0.4           | 2                      |

### X-JERK TITANIUM LEADER



### **7X7 TROLLING LEADER**

IN JAPAN



LJP6012-030

LJP6018-030

alloy steel

alloy steel

12

18

30

30

0.36

0.46

3

3

LUCKY JOHN Summer

**NORFIN** Summer

LUCKY JOHN Winter

**NORFIN** Winter

### **1X19 MICRO JIG LEADER**



### **FLEXONIT RED**

| FLEXONIT<br>LEADER<br>2020 20 20 20 20 20 20 20 20 20 20 20 20 | 0          |           |       |             |             |           |             |               |                        |
|----------------------------------------------------------------|------------|-----------|-------|-------------|-------------|-----------|-------------|---------------|------------------------|
|                                                                |            |           |       | ITEM NO.    | MATERIAL    | TEST (KG) | LENGTH (CM