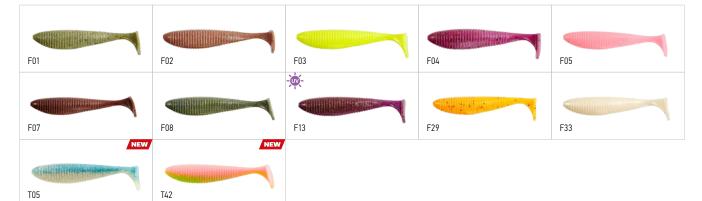

| ITEM NO.       | COLOUR                                              | LENGTH ("/CM) | ATTRACTANT | Q-TY IN PACKAGE (PCS.) |
|----------------|-----------------------------------------------------|---------------|------------|------------------------|
| 140304-<br>*** | F01, F02, F03, F04, F05, F07,<br>F08, F13, F29, F33 | 2,5/6,3       | Mackerel   | 10                     |
| 140305-<br>*** | F01, F02, F03, F04, F05, F07,<br>F08, F13, F29, F33 | 3,0/7,6       | Mackerel   | 7                      |
| 140306-<br>*** | F01, F02, F03, F04, F05, F07,<br>F08, F13, F29, F33 | 3,5/8,9       | Mackerel   | 5                      |

| ITEM NO.       | COLOUR                                              | LENGTH ("/CM) | ATTRACTANT | Q-TY IN PACKAGE (PCS.) |
|----------------|-----------------------------------------------------|---------------|------------|------------------------|
| 140301-<br>*** | F01, F02, F03, F04, F05, F07,<br>F08, F13, F29, F33 | 2,5/5,6       | Mackerel   | 6                      |
| 140302-<br>*** | F01, F02, F03, F04, F05, F07,<br>F08, F13, F29, F33 | 3,5/8,9       | Mackerel   | 4                      |
| 140303-<br>*** | F01, F02, F03, F04, F05, F07,<br>F08, F13, F29, F33 | 4,5/11,4      | Mackerel   | 3                      |