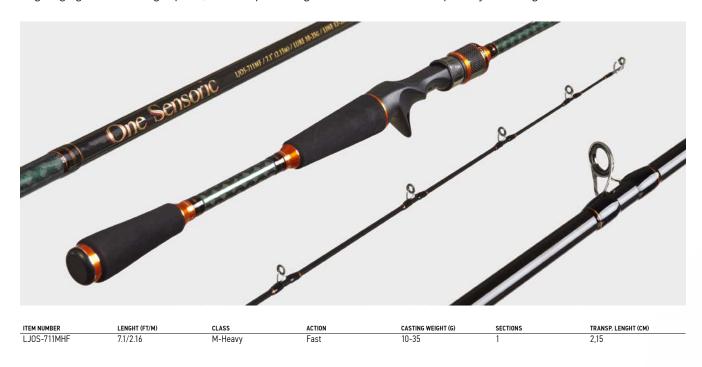

### SOFT LURES LUCKY JOHN PRO SERIES

All Lucky John lures have stable flavour and smell (cancer, shrimp or mackarel). The flavouring and aromatic substances are not only applied to the lures surfaces, but also are the part of lures material. Scent&Taste Inside Formula guarantees that 65% of attractant is placed inside lure material, other 35% composes special substance used for lures treating before packaging. The attractant composition is a secret of Lucky John Company. This way in these lures made of the "eatable rubber" an attractant is maximally kept for the long time. The colour-grade is also well matched, the range of lures includes all colours, popular among anglers, therefore, it is easy to choose the required one. For example, the popular among perch-anglers green-brown colour-grade is presented by few colours variants. Among them are Cola – well-known "engine oil" and close to this colour Nagoya Shrimp "american", Green Pumpkin, Dark Green and Kiwi Seed. There are many other variants of colourations, so Lucky John has its solution for all kinds of predator's mood.