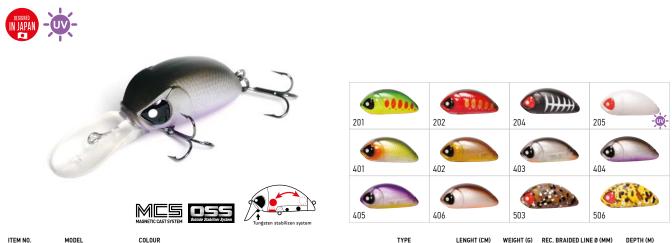

### SOFT LURES LUCKY JOHN PRO SERIES

All Lucky John lures have stable flavour and smell (cancer, shrimp or mackarel). The flavouring and aromatic substances are not only applied to the lures surfaces, but also are the part of lures material. Scent&Taste Inside Formula guarantees that 65% of attractant is placed inside lure material, other 35% composes special substance used for lures treating before packaging. The attractant composition is a secret of Lucky John Company. This way in these lures made of the "eatable rubber" an attractant is maximally kept for the long time. The colour-grade is also well matched, the range of lures includes all colours, popular among anglers, therefore, it is easy to choose the required one. For example, the popular among perch-anglers green-brown colour-grade is presented by few colours variants. Among them are Cola – well-known "engine oil" and close to this colour Nagoya Shrimp "american", Green Pumpkin, Dark Green and Kiwi Seed. There are many other variants of colourations, so Lucky John has its solution for all kinds of predator's mood.