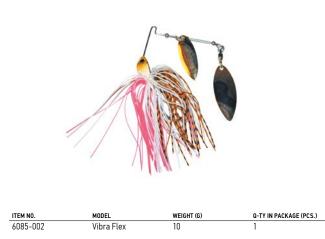

29          |
| LJE0S35-*** | 002; 003; 004; 005; 010; 011; 012; 014; 018; 019 | 3,5        | 33          |
| LJE0S50-*** | 002; 003; 004; 005; 010; 011; 012; 014; 018; 019 | 5          | 39          |
| LJE0S80-*** | 002; 003; 004; 005; 010; 011; 012; 014; 018; 019 | 8          | 44          |







### LUCKY JOHN SPINNER BAITS

Spinnerbaits are artificial lures that do not resemble any living prototypes, either fish or other aquatic creatures. Nevertheless, these lures are effective for catching pike and large perch. On certain days, spinner baits can even deliver the best results for pike! This fantasy lure consists of spinning blade, and a loaded single hook with elastic synthetic skirt mounted on a wire frame.

# EASTERN SUN Image: Constraint of the second seco

### **VIBRA FLEX**



### TANDEM BLADE



### **RED VAMPIR**



### WARRIOR BLADE



### PAINTED BLADE



### ITEM NO. MODEL 6086-005 Painte

Painted blade

WEIGHT (G)

14

Q-TY IN PACKAGE (PCS.)

LUCKY JOHN Summer

**NORFIN** Summer

LUCKY JOHN Winter

**NORFIN** Winter

### JIGHEAD LUCKY JOHN ROUND HEAD

| ITEM NO.    | MODEL                                 | WEIGHT (G)                | HOOK SIZE # | QTY IN PACKAGE (PCS.) |
|-------------|---------------------------------------|---------------------------|-------------|-----------------------|
| LJMJ01-**** | 0020; 0030; 0040;<br>0050; 0070; 0090 | 2; 3; 4; 5; 7; 9          | 1           | 25                    |
| LJMJ02-**** | 0020; 0030; 0040;<br>0050; 0070; 0090 | 2; 3; 4; 5; 7; 9          | 2           | 25                    |
| LJMJ04-**** | 0020; 00