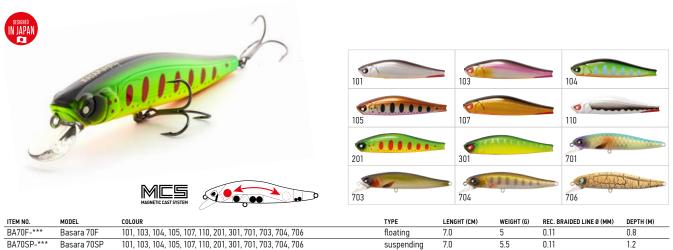

-|--------------------------|-----------|
| floating   | 13,0        | 21         | 0,17                     | 1,8       |
| suspending | 13,0        | 21         | 0,17                     | 0,8-2     |

**LUCKY JOHN** 

NIJUN

### LUCKY JOHN PRO SERIES BASARA WOBBLERS

A series of jerk-bait wobblers class that are manufactured in the following sizes: 35, 40, 56, 70 and 90 mm. Two buoyance modifications are represented in each size group, except for 35: floating and suspender. 35 mm size is available only in floating version with an enlarged dropping blade (LBF). Due to MCS system, all of the BASARA Series wobblers have excellent flying properties and allow highly aggressive animation of the lure. The main angling target: any predatory fish.

### BASARA 90F, 90SP



### BASARA 70F, 70SP



### BASARA 56F, 56SP



**LUCKY JOHN** 

NORFIN

**LUCKYJOHN** 

**NORFIN** Winter



BA40SP-\*\*\* Basara 40SP 101, 103, 104, 105, 107, 110, 201, 301, 701, 703, 704, 706

**BASARA PLUS ONE** 

90F, 90SP

IN JAPA

A new addition to the best selling Basara line this yearis the Basara 90 NEW tention of predator gamefish worldwide.

suspending

3.5/9



11

0.15

### WOBBLERS LUCKY JOHN PRO SERIES KUBIRA

**KUBIRA PLUS ONE 110F** is a deep-water lure, designed for angling large predatory fish at a depth of up to 3.8 metres. The size of the lure is 110 mm and its weight is 16 grams. It is supplied in a floating design. These wobblers are distinguished by their unique play they demonstrate during both jerking and even guiding. This wobbler can be used for trolling as well. The dynamic play of