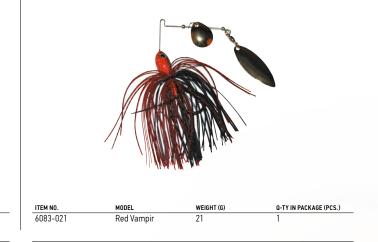

04; 005; 010; 011; 012; 014; 018; 019 | 3,5        | 33          |
| LJE0S50-*** | 002; 003; 004; 005; 010; 011; 012; 014; 018; 019 | 5          | 39          |
| LJE0S80-*** | 002; 003; 004; 005; 010; 011; 012; 014; 018; 019 | 8          | 44          |







### LUCKY JOHN SPINNER BAITS

Spinnerbaits are artificial lures that do not resemble any living prototypes, either fish or other aquatic creatures. Nevertheless, these lures are effective for catching pike and large perch. On certain days, spinner baits can even deliver the best results for pike! This fantasy lure consists of spinning blade, and a loaded single hook with elastic synthetic skirt mounted on a wire frame.

# EASTERN SUN Image: Constraint of the second seco

### **VIBRA FLEX**



### TANDEM BLADE



### **RED VAMPIR**



### WARRIOR BLADE



### PAINTED BLADE



### ITEM NO. MODEL 6086-005 Painte

Painted blade

WEIGHT (G)

14

Q-TY IN PACKAGE (PCS.)

LUCKY JOHN Summer

**NORFIN** Summer

LUCKY JOHN Winter

**NORFIN** Winter

### JIGHEAD LUCKY JOHN ROUND HEAD

| ITEM NO.    | MODEL                                 | WEIGHT (G)                | HOOK SIZE # | QTY IN PACKAGE (PCS.) |
|-------------|---------------------------------------|---------------------------|-------------|-----------------------|
| LJMJ01-**** | 0020; 0030; 0040;<br>0050; 0070; 0090 | 2; 3; 4; 5; 7; 9          | 1           | 25                    |
| LJMJ02-**** | 0020; 0030; 0040;<br>0050; 0070; 0090 | 2; 3; 4; 5; 7; 9          | 2           | 25                    |
| LJMJ04-**** | 0020; 0030; 0040;<br>0050; 0060; 0070 | 2; 3; 4; 5