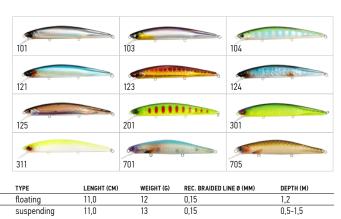

### PACKAGE OF SHADS **NEW** 3D MAKORA SHAD TAIL

The Makora 3D Live line of soft plastics offer the serious predator angler the very best in appearance, action, and versatility. The Makora 3D design projects an attention getting and lifelike appearance that eager predators will be attracted to from afar. Like all Lucky John plastics, the Makora 3D is also enhanced by the proprietary Lucky John scent retention and dispersal system, adding a natural scent that brings predator fish in and keeps them on the hook. Offered in both a shad tail configuration for realistic swimbait presentations, as well as a split tail configuration to resemble a wounded baitfish in situations that call for a jerk-bait style presentation, the Makora 3D comes in 7 lifelike color schemes and 4 different sizes that allow the angler to exactly tailor the baitfish presentation needed to reel in predators, such as black bass, walleyed pike, lake trout, and northern pike. The Makora 3D is the product of the finest Japanese production technology, made of high quality PVC soft plastic material with an unbelievably lifelike finish more often seen on high end hardbaits.

| ITEM. NO   | COLOR                             | LENGHT ("/CM) | Q-TY PER PACK |
|------------|-----------------------------------|---------------|---------------|
| 140406-*** | 001, 002, 003, 004, 005, 006, 007 | 3,0/7,6       | 7             |
| 140408-*** | 001, 002, 003, 004, 005, 006, 007 | 4,0/10        | 6             |
| 140410-*** | 001, 002, 003, 004, 005, 006, 007 | 5,0/12,7      | 4             |
| 140412-*** | 001, 002, 003, 004, 005, 006, 007 | 6,0/15,2      | 3             |