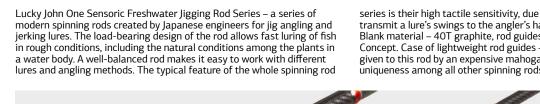

### SOFT LURES LUCKY JOHN PRO SERIES

All Lucky John lures have stable flavour and smell (cancer, shrimp or mackarel). The flavouring and aromatic substances are not only applied to the lures surfaces, but also are the part of lures material. Scent&Taste Inside Formula guarantees that 65% of attractant is placed inside lure material, other 35% composes special substance used for lures treating before packaging. The attractant composition is a secret of Lucky John Company. This way in these lures made of the "eatable rubber" an attractant is maximally kept for the long time. The colour-grade is also well matched, the range of lures includes all colours, popular among anglers, therefore, it is easy to choose the required one. For example, the popular among perch-anglers green-brown colour-grade is presented by few colours variants. Among them are Cola – well-known "engine oil" and close to this colour Nagoya Shrimp "american", Green Pumpkin, Dark Green and Kiwi Seed. There are many other variants of colourations, so Lucky John has its solution for all kinds of predator's mood.