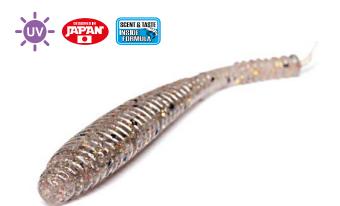

### PACKAGE OF SHADS **TIOGA** 2"/2,9"/3,4"

**Tioga** is a lure designed specially for perch and pike-perch fishing. The unique shape of the body provides movements in the water generating swings attracting a predator. The side ribs strengthen the play of the lure, providing it with «live» movements. The hybrid lure has a worm-shaped body with the typical thickening at the front and small claw-tail of the shad. The lure has the attractive smell of mackerel. **Tioga** 2" is the best lures for micro jig, it can be installed both on a jig-head and on an offset hook. Bigger lures **Tioga** 3.4" are perfect for classic jig, and **Tioga** 2.9" can be successfully applied to many kinds of different rigs with a lead. The smallest lures attract the attention of perch and ratan goby and other micro jig fish. Bigger models will get interest of pike and pike-perch. Scent&Taste Inside Formula ensures that after the biting the fish will keep a bait in the mouth as long as it is possible. It will always allow performing of timely and successful hooking.

| ITEM NO.       | COLOUR                                                                                                       | LENGTH ("/CM) | ATTRACTANT | Q-TY IN PACKAGE (PCS.) |
|----------------|--------------------------------------------------------------------------------------------------------------|---------------|------------|------------------------|
| 140102-<br>*** | PA01, PA03, PA17, PA19, S07,<br>S10, S13, S14, 033, 071, 085, S26,<br>F05, F08                               | 2/5,1         | Mackerel   | 10                     |
| 140103-<br>*** | PA01, PA03, PA17, PA19, S07, S10,<br>S13, S14, 033, 071, 085, T09, T18,<br>T26, T44, T46, T47, T48, S26, F05 | 2,9/7,4       | Mackerel   | 7                      |
| 140127-<br>*** | PA01, PA03, PA17, PA19, S07, S10,<br>S13, S14, 033, 071, 085, T09, T18,<br>T26, T44, T46, T47, T48, S26, F05 | 3,4/8,6       | Макрель    | 6                      |